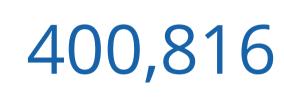

## Cases & Deaths among Healthcare Personnel

Data were collected from 20,260,023 people, but healthcare personnel status was only available for 3,737,628 (18.45%) people.

For the 400,816 cases of COVID-19 among healthcare personnel, death status was only available for 310,213 (77.40%).